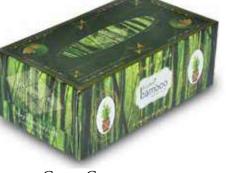

# Kosher Very nice, Very soft

freshwipes Personal Hygeine Tissues

Kosher Bamboo

Kosher Bamboo is not merely a brand extension. It is a larger project initiated with a small set of mainline tissue products – Large napkins, Personal hygiene tissues in pull-a-piece boxes and Restroom rolls – all made from all virgin and all and only bamboo pulp.

As a growing and responsible corporate, we intend to ascertain the virtues of Bamboo in exploring the feasibility and the advantages for progressively adopting bamboo as the primary and larger source for making personal hygiene tissue products. While bamboo pulp does exceed conventional wood pulp on the tissue characteristics; of water absorption, softness and functionality, the objective of the project is to assess the larger environment and economic benefits that can be derived and the ideal model of operation to be able realize that in a large measure. In pursuing our study we intend to partner with befitting agriculture institutes and knowledgeable minds.

Beyond superfine tissue Kosher Bamboo provides consumers with satisfaction; of sustainable consumption, enabling environment conservation, of belonginess to distinct class and a good sense of prestige.