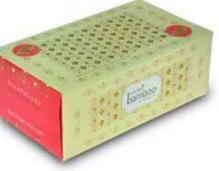

### freshwipes Napkins

Made from pure Bamboo pulp. Natural. Unbleached

**Restroom rolls** 

f r e s h w i p e s Personal Hygeine Tissues

Size & Quantity: 200 x 180 mm 2ply 150 pulls MRP: ₹180/-per pack

Packing: 48 box in a case

bamboo

Ivory Gold

f r e s h w i p e s Personal Hygeine Tissues