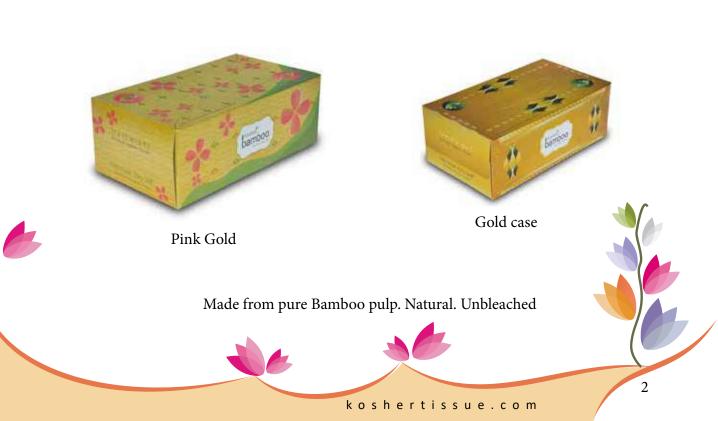

### freshwipes Napkins

Made from pure Bamboo pulp. Natural. Unbleached

**Restroom rolls** 

f r e s h w i p e s Personal Hygeine Tissues

Size & Quantity: 200 x 180 mm 2ply 150 pulls MRP: ₹180/-per pack

Packing: 48 box in a case

bamboo

Ivory Gold

f r e s h w i p e s Personal Hygeine Tissues