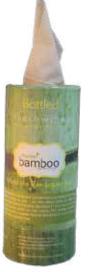

### Bottled freshwipes

Nosher Damboo

Size & Quantity: 135 x 200 mm 2ply 80 pulls MRP: ₹160/-per pack

Packing: 48 box in a case