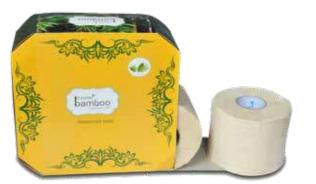

# Kosher Very nice, Very soft

freshwipes Personal Hygeine Tissues

Kosher Bamboo

Kosher Bamboo is not merely a brand extension. It is a larger project initiated with a small set of mainline tissue products – Large napkins, Personal hygiene tissues in pull-a-piece boxes and Restroom rolls – all made from all virgin and all and only bamboo pulp.

### freshwipes Napkins

Made from pure Bamboo pulp. Natural. Unbleached

**Restroom rolls** 

f r e s h w i p e s Personal Hygeine Tissues

Size & Quantity: 200 x 180 mm 2ply 150 pulls MRP: ₹180/-per pack

Packing: 48 box in a case

#### **Restroom rolls**

Size & Quantity: 4 rolls of 150 gms each 3ply

MRP: ₹360/-per pack Packing: 12 box in a case

Made from pure Bamboo pulp. Natural. Unbleached

Napkins

Red Brick

Brown Gloss

Green Olive