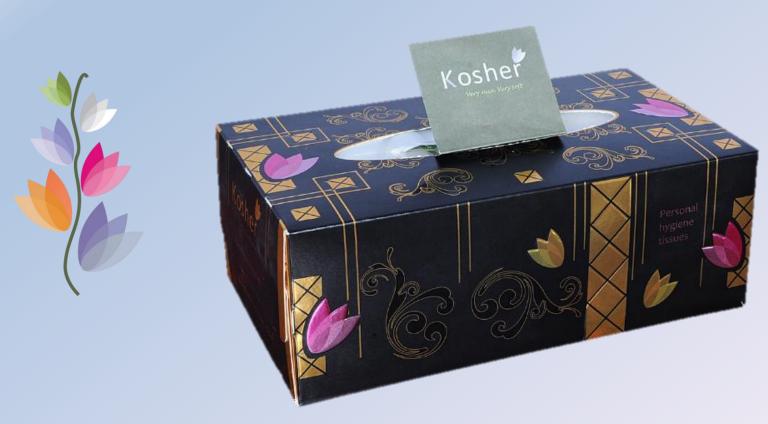

#### What Is the First Piece Puller?

A First Piece Puller is a branded paper insert placed at the top of a tissue stack — the very first piece a user pulls out of the box.

# Now you will pull just a piece of Kosher freshwipe from all our self dispensing boxes

#### Problem:

- Customers struggled to find the first tissue
- More than one tissue pops out when first tissue is pulled out
- Poor first impression in premium settings

Functional Use of Firstpiece-puller