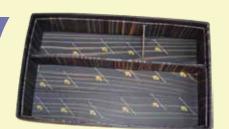

## Now you won't miss a thing Now you won't misplace a thing

Kosher freshwipes Bottom Utility Tray is good to keep things that are frequently needed but are often misplaced.

### Partitioned spaces

Kosher f r e s h w i p e s Bottom Tray is created with partitioned spaces to keep things that are frequently needed in the respective places wherever Kosher f r e s h w i p e s are used in pull-a-pieces boxes.

## Rigid Structure & Convenient

Kosher freshwipes Bottom Tray is durable and can be repeatedly used with new Kosher freshwipes pull-a-piece boxes.

Kosher f r e s h w i p e s Bottom Tray is made to serve as a fit socket for the Kosher f r e s h w i p e s pull-a-piece boxes. It sits fine on the Bottom Tray and is easy to lift off the Bottom Tray to fetch things from it.