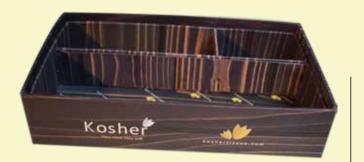

## Now you won't miss a thing Now you won't misplace a thing

Kosher freshwipes Bottom Utility Tray is good to keep things that are frequently needed but are often misplaced.

### Partitioned spaces

Kosher f r e s h w i p e s Bottom Tray is created with partitioned spaces to keep things that are frequently needed in the respective places wherever Kosher f r e s h w i p e s are used in pull-a-pieces boxes.

## Rigid Structure & Convenient

Kosher freshwipes Bottom Tray is durable and can be repeatedly used with new Kosher freshwipes pull-a-piece boxes.

Kosher f r e s h w i p e s Bottom Tray is made to serve as a fit socket for the Kosher f r e s h w i p e s pull-a-piece boxes. It sits fine on the Bottom Tray and is easy to lift off the Bottom Tray to fetch things from it.