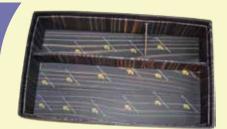

### Partitioned spaces

Kosher f r e s h w i p e s Bottom Tray is created with partitioned spaces to keep things that are frequently needed in the respective places wherever Kosher f r e s h w i p e s are used in pull-a-pieces boxes.

## Rigid Structure & Convenient

Kosher freshwipes Bottom Tray is durable and can be repeatedly used with new Kosher freshwipes pull-a-piece boxes.

Kosher f r e s h w i p e s Bottom Tray is made to serve as a fit socket for the Kosher f r e s h w i p e s pull-a-piece boxes. It sits fine on the Bottom Tray and is easy to lift off the Bottom Tray to fetch things from it.