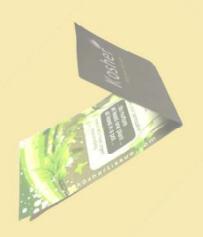

Leading by innovations.

In all our freshwipes boxes – rectangle / cube / mini hygiene tissue packs and also in the newly launched pyramid boxes you will find a paper tag, inserted into the first piece, that helps you pull just-a-piece as you open the box.

And that should help avoid the mischance of freshwipes popping out in a bunch .. helplessly ...

innovations

The paper tag first piece puller carries our message on the 'Individual Social Responsibility' - " .. do nurture at least one plant, at least in a pot"