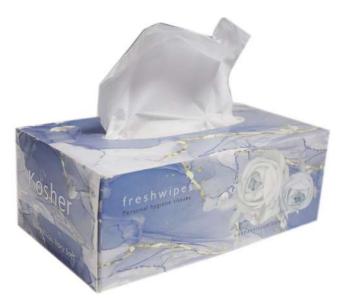

## Launching Tranquil range of

Kosher

freshwipes

blueMosiac

range of world class paper tissue

Pack designs in the tranquil range signify tranquility and inner peace. They cause to spring new hopes.

Leading with lence. koshertissue.com